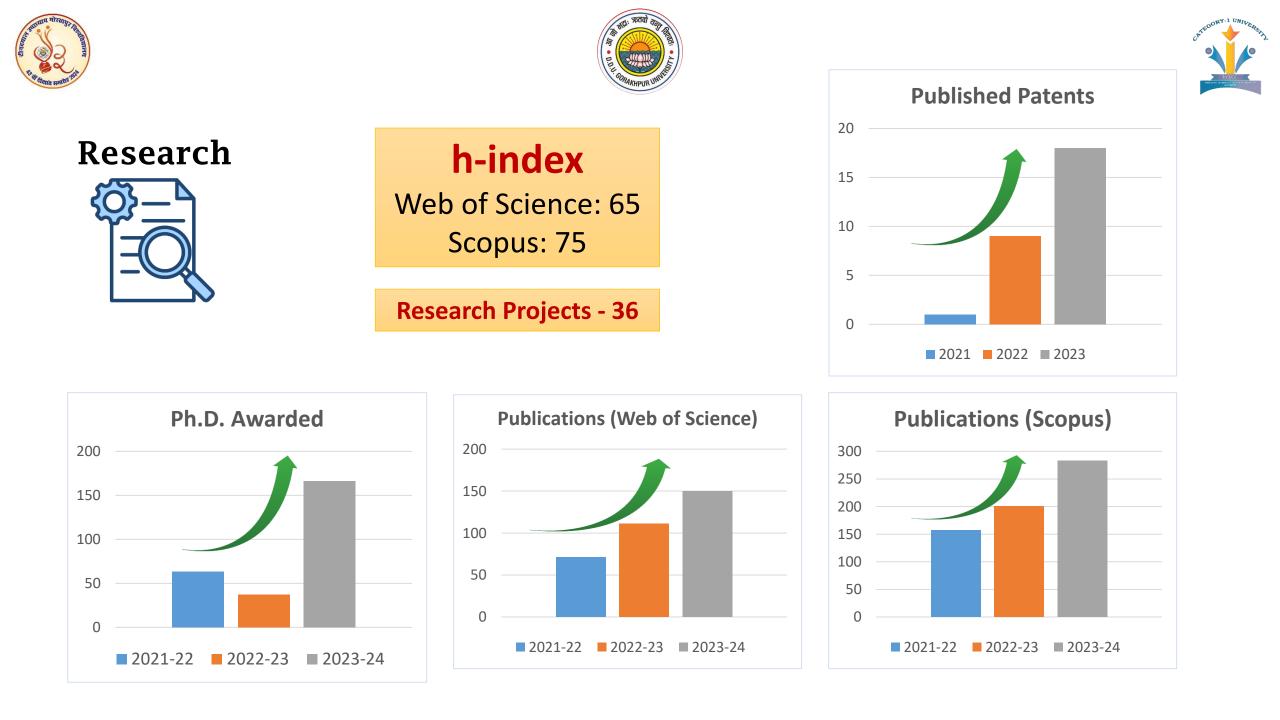

|
| Academic<br>Bank<br>Credits & Free NET<br>Coaching | <ul> <li>271179 No. of students registered their earned credits in ABC</li> <li>More than 75 students cleared NET/JRF</li> </ul>                                                                                                                                                               |
| Students' Scholarships<br>& Fellowships            | <ul> <li>Swami Shivanand Memorial Scholarship (15)</li> <li>Smt. Shanti Tiwari Memorial Scholarships (2)</li> <li>Pt. Harihar Prasad Dubey Memorial Scholarship (06)</li> <li>UP Scholarships (7274)</li> <li>Government Scholarship (37)</li> <li>Junior Research Fellowship (188)</li> </ul> |









### Memorandum of Understandings (MoUs)

**26 National MoUs** 

**06 International MoUs** 



| LIST OF INTERNATIONAL MoUs |                                                                                     |                 |  |
|----------------------------|-------------------------------------------------------------------------------------|-----------------|--|
| S. No.                     | Name of Partner Institution/University                                              | Date of Signing |  |
| 1                          | Lumbini Buddhist University, Lumbini Cultural Municipality, Lumbini Province, Nepal | 02-01-2024      |  |
| 2                          | Madhesh Agricultural University, Rajbiraj, Saptari, Madhesh Pradesh, Nepal          | 03-01-2024      |  |
| 3