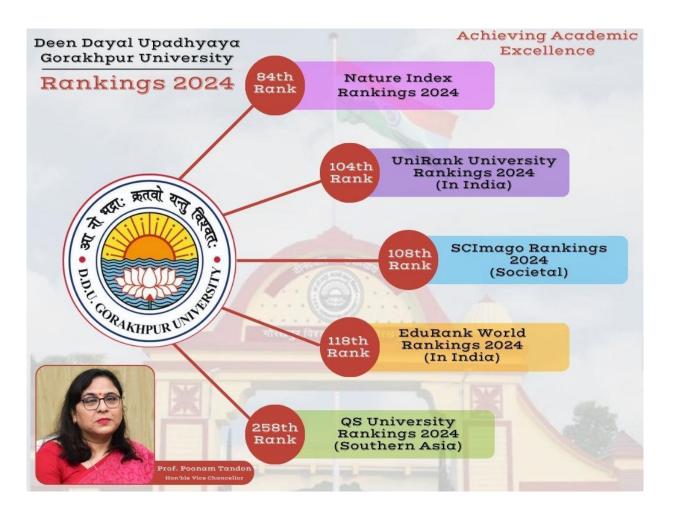

# **University Rankings - 2023-24**

Academics

| 4 Years UG Programme                               | <ul> <li>Multiple entries &amp; exits</li> <li>Research Focused</li> <li>Credit Restructuring</li> <li>Courses developed &amp; implemented</li> </ul>                                                                                                                                          |
|----------------------------------------------------|------------------------------------------------------------------------------------------------------------------------------------------------------------------------------------------------------------------------------------------------------------------------------------------------|
| New Institutes,<br>Departments & Courses           | <ul> <li>Institute of Pharmacy</li> <li>B. Pharm., D. Pharm.</li> <li>MS (Artificial Intelligence)</li> <li>BCA (Machine Learning and Data Science)</li> <li>BCA (IoT)</li> </ul>                                                                                                              |
| Academic<br>Bank<br>Credits & Free NET<br>Coaching | <ul> <li>271179 No. of students registered their earned credits in ABC</li> <li>More than 75 students cleared NET/JRF</li> </ul>                                                                                                                                                               |
| Students' Scholarships<br>& Fellowships            | <ul> <li>Swami Shivanand Memorial Scholarship (15)</li> <li>Smt. Shanti Tiwari Memorial Scholarships (2)</li> <li>Pt. Harihar Prasad Dubey Memorial Scholarship (06)</li> <li>UP Scholarships (7274)</li> <li>Government Scholarship (37)</li> <li>Junior Research Fellowship (188)</li> </ul> |