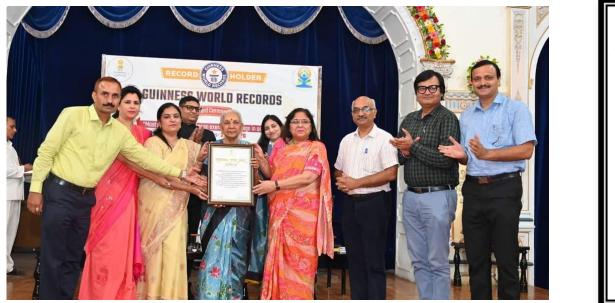

# Yoga Pledge Award

Deen Dayal Upadhyaya Gorakhpur University is proud to have played a pivotal role in carving its place in Guinness book of world records by contributing a number of 1, 93, 186 online pledges for practicing yoga as a life skill. Rajbhawan has appreciated and recognized this gigantic effort of the university.