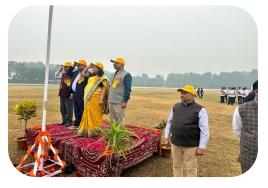

# Yoga Pledge Award

Deen Dayal Upadhyaya Gorakhpur University is proud to have played a pivotal role in carving its place in Guinness book of world records by contributing a number of 1, 93, 186 online pledges for practicing yoga as a life skill. Rajbhawan has appreciated and recognized this gigantic effort of the university.