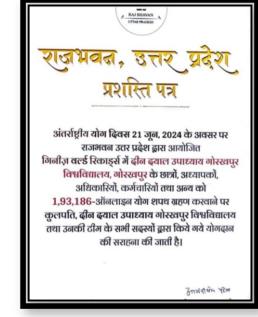

# Yoga Pledge Award

Deen Dayal Upadhyaya Gorakhpur University is proud to have played a pivotal role in carving its place in Guinness book of world records by contributing a number of 1, 93, 186 online pledges for practicing yoga as a life skill. Rajbhawan has appreciated and recognized this gigantic effort of the university.