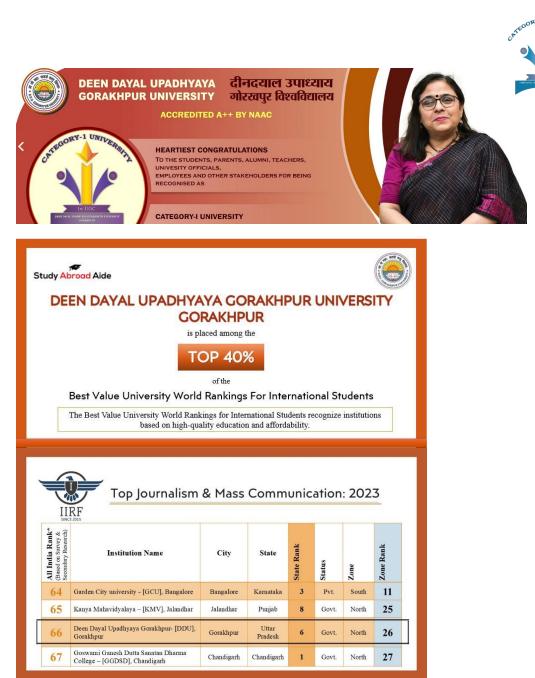

# **University Rankings - 2023-24**

Academics

| 4 Years UG Programme                               | <ul> <li>Multiple entries &amp; exits</li> <li>Research Focused</li> <li>Credit Restructuring</li> <li>Courses developed &amp; implemented</li> </ul>                                                                                                                                          |
|----------------------------------------------------|------------------------------------------------------------------------------------------------------------------------------------------------------------------------------------------------------------------------------------------------------------------------------------------------|
| New Institutes,<br>Departments & Courses           | <ul> <li>Institute of Pharmacy</li> <li>B. Pharm., D. Pharm.</li> <li>MS (Artificial Intelligence)</li> <li>BCA (Machine Learning and Data Science)</li> <li>BCA (IoT)</li> </ul>                                                                                                              |
| Academic<br>Bank<br>Credits & Free NET<br>Coaching | <ul> <li>271179 No. of students registered their earned credits in ABC</li> <li>More than 75 students cleared NET/JRF</li> </ul>                                                                                                                                                               |
| Students' Scholarships<br>& Fellowships            | <ul> <li>Swami Shivanand Memorial Scholarship (15)</li> <li>Smt. Shanti Tiwari Memorial Scholarships (2)</li> <li>Pt. Harihar Prasad Dubey Memorial Scholarship (06)</li> <li>UP Scholarships (7274)</li> <li>Government Scholarship (37)</li> <li>Junior Research Fellowship (188)</li> </ul> |