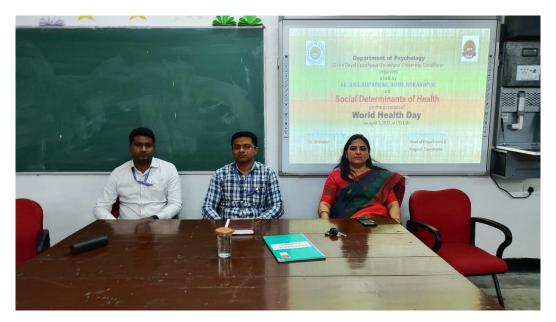

# **Glimpses of the Program**

Prof. Dhananjay Kumar, Co-Convenor welcoming the guests

The Speakers with The Convenor of the Program

**During the session** 

(Prof. Anubhuti Dubey) Head, Department of Psychology DDU Gorakhpur University, Gorakhpur