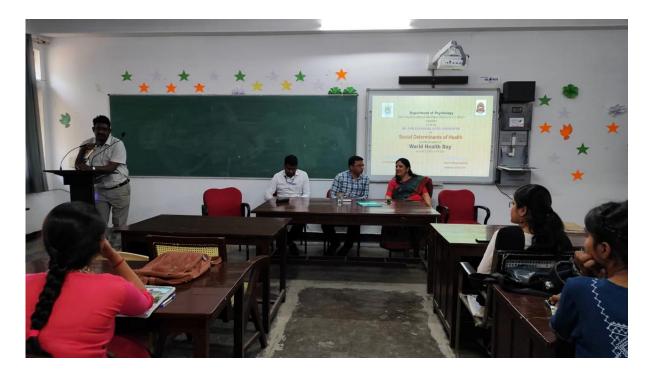

# **Glimpses of the Program**

Prof. Dhananjay Kumar, Co-Convenor welcoming the guests

The Speakers with The Convenor of the Program

**During the session** 

(Prof. Anubhuti Dubey) Head, Department of Psychology DDU Gorakhpur University, Gorakhpur