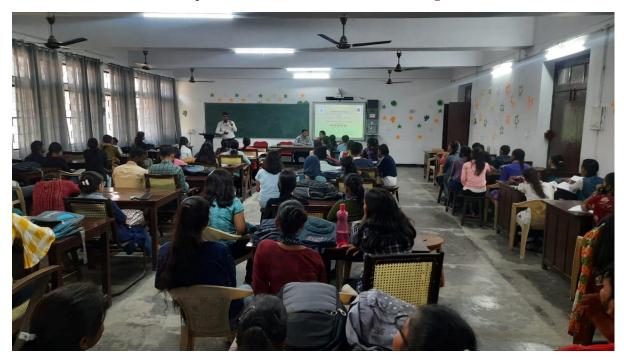

# **Glimpses of the Program**

Prof. Dhananjay Kumar, Co-Convenor welcoming the guests

The Speakers with The Convenor of the Program

**During the session** 

(Prof. Anubhuti Dubey) Head, Department of Psychology DDU Gorakhpur University, Gorakhpur