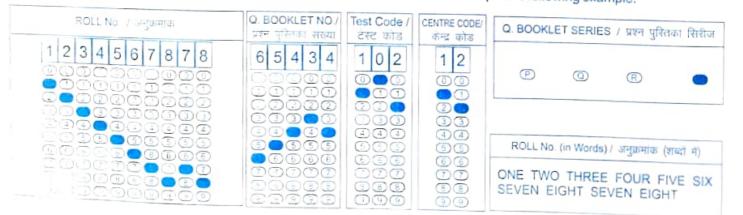

10. ओ.एम.आर. उत्तर-पत्रक पूरित करने के लिए उदाहरण -

यदि आपका अनुक्रमांक — 1234567878. प्रश्न पुरितका संख्या — 65434. टेस्ट कोड — 102, केन्द्र कोड — 12, तथा प्रश्न पुरितका सिरीज — S के साथ परीक्षा में सम्मिलित हो रहे है तो ओ.एम.आर. उत्तर—पत्रक में प्रविष्टियाँ निम्न प्रकार से करें।

## Example for filling up O.M.R. Answer Sheet-

If your Roll Number is - 1234567878, Question Book No. - 65434, Test Code - 102, Centre Code - 12 and Question Booklet Series - S appearing in the Examination then fill up the O.M.R. Answer Sheet as per the following example.